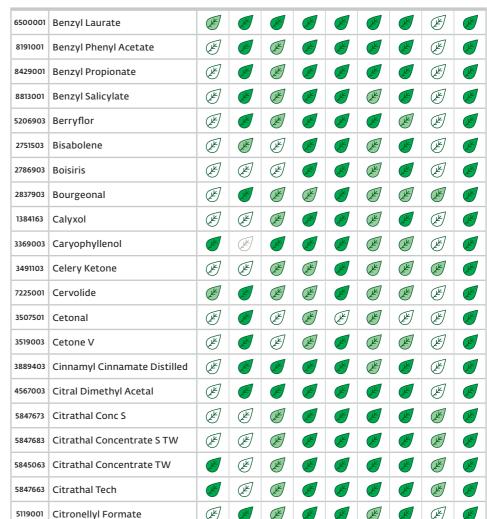

**-7-**

-6-

| Code    | Product                  |                | <u>₹</u> |      |      | ڴ    |          | Ф <sub>(ф)</sub> | 0°<br>~~ | <b>(5)</b>                                                                                                                                                                                                                                                                                                                                                                                                                                                                                                                                                                                                                                                                                                                                                                                                                                                                                                                                                                                                                                                                                                                                                                                                                                                                                                                                                                                                                                                                                                                                                                                                                                                                                                                                                                                                                                                                                                                                                                                                                                                                                                                    |
|---------|--------------------------|----------------|----------|------|------|------|----------|------------------|----------|-------------------------------------------------------------------------------------------------------------------------------------------------------------------------------------------------------------------------------------------------------------------------------------------------------------------------------------------------------------------------------------------------------------------------------------------------------------------------------------------------------------------------------------------------------------------------------------------------------------------------------------------------------------------------------------------------------------------------------------------------------------------------------------------------------------------------------------------------------------------------------------------------------------------------------------------------------------------------------------------------------------------------------------------------------------------------------------------------------------------------------------------------------------------------------------------------------------------------------------------------------------------------------------------------------------------------------------------------------------------------------------------------------------------------------------------------------------------------------------------------------------------------------------------------------------------------------------------------------------------------------------------------------------------------------------------------------------------------------------------------------------------------------------------------------------------------------------------------------------------------------------------------------------------------------------------------------------------------------------------------------------------------------------------------------------------------------------------------------------------------------|
| 0073003 | Acetal CD                | (F)            | J.       | L.   | L.   | (F)  | (F)      | (JE)             | (F)      | J.                                                                                                                                                                                                                                                                                                                                                                                                                                                                                                                                                                                                                                                                                                                                                                                                                                                                                                                                                                                                                                                                                                                                                                                                                                                                                                                                                                                                                                                                                                                                                                                                                                                                                                                                                                                                                                                                                                                                                                                                                                                                                                                            |
| 0087001 | Acetal E                 | (JE)           | (JE)     | (JE) | L.   | (k)  | E C      | L.               | (JE)     | LE CONTRACTOR OF THE PROPERTY |
| 0098001 | Acetal R                 | (JE)           | (JE)     | (JK) | LK.  | (k)  | E C      | (JK)             | (JE)     | J.                                                                                                                                                                                                                                                                                                                                                                                                                                                                                                                                                                                                                                                                                                                                                                                                                                                                                                                                                                                                                                                                                                                                                                                                                                                                                                                                                                                                                                                                                                                                                                                                                                                                                                                                                                                                                                                                                                                                                                                                                                                                                                                            |
| 0420003 | Acetate C 9 Nonylic      | (JE)           | Lk.      | (JK) | LK.  | (k)  | E C      | L.               | (JE)     | J.                                                                                                                                                                                                                                                                                                                                                                                                                                                                                                                                                                                                                                                                                                                                                                                                                                                                                                                                                                                                                                                                                                                                                                                                                                                                                                                                                                                                                                                                                                                                                                                                                                                                                                                                                                                                                                                                                                                                                                                                                                                                                                                            |
| 1028001 | Adoxal                   | (JE)           | Zk.      | (JE) | (JK) | (F)  | (F)      | (JK)             | (JE)     | J.                                                                                                                                                                                                                                                                                                                                                                                                                                                                                                                                                                                                                                                                                                                                                                                                                                                                                                                                                                                                                                                                                                                                                                                                                                                                                                                                                                                                                                                                                                                                                                                                                                                                                                                                                                                                                                                                                                                                                                                                                                                                                                                            |
| 1141003 | Alcohol C 11 Undecylenic | Z <sup>L</sup> | Zk.      | L.   | (JK) | (F)  | F        | L.               | (JE)     | J.                                                                                                                                                                                                                                                                                                                                                                                                                                                                                                                                                                                                                                                                                                                                                                                                                                                                                                                                                                                                                                                                                                                                                                                                                                                                                                                                                                                                                                                                                                                                                                                                                                                                                                                                                                                                                                                                                                                                                                                                                                                                                                                            |
| 1560803 | Aldehyde Iso C 11        | Z.             | Zk.      | (JE) | (JK) | (F)  | (F)      | LIE .            | (JE)     | J.                                                                                                                                                                                                                                                                                                                                                                                                                                                                                                                                                                                                                                                                                                                                                                                                                                                                                                                                                                                                                                                                                                                                                                                                                                                                                                                                                                                                                                                                                                                                                                                                                                                                                                                                                                                                                                                                                                                                                                                                                                                                                                                            |
| 1793703 | Amberketal 1%/TEC        | (F)            | (F)      | L.   | L.   | (F)  | (F)      | (JE)             | (F)      | J.                                                                                                                                                                                                                                                                                                                                                                                                                                                                                                                                                                                                                                                                                                                                                                                                                                                                                                                                                                                                                                                                                                                                                                                                                                                                                                                                                                                                                                                                                                                                                                                                                                                                                                                                                                                                                                                                                                                                                                                                                                                                                                                            |
| 8755303 | Amberketal IPM           | (F)            | (F)      | L.   | (X)  | (F)  | (F)      | (F)              | (F)      | J.                                                                                                                                                                                                                                                                                                                                                                                                                                                                                                                                                                                                                                                                                                                                                                                                                                                                                                                                                                                                                                                                                                                                                                                                                                                                                                                                                                                                                                                                                                                                                                                                                                                                                                                                                                                                                                                                                                                                                                                                                                                                                                                            |
| 1472033 | Ambermax 10%/TEC         | (F)            | (F)      | (F)  | LK.  | (F)  | (F)      | (K)              | (F)      | J.                                                                                                                                                                                                                                                                                                                                                                                                                                                                                                                                                                                                                                                                                                                                                                                                                                                                                                                                                                                                                                                                                                                                                                                                                                                                                                                                                                                                                                                                                                                                                                                                                                                                                                                                                                                                                                                                                                                                                                                                                                                                                                                            |
| 1472023 | Ambermax 50%/Dowanol TPM | (F)            | (F)      | (F)  | (K)  | (F)  | (F)      | (K)              | (F)      | J.                                                                                                                                                                                                                                                                                                                                                                                                                                                                                                                                                                                                                                                                                                                                                                                                                                                                                                                                                                                                                                                                                                                                                                                                                                                                                                                                                                                                                                                                                                                                                                                                                                                                                                                                                                                                                                                                                                                                                                                                                                                                                                                            |
| 1832003 | Ambrettolide             | Z.L            | Z.k      | LL.  | (K)  | (K)  | (F)      | (K)              | (F)      | J.                                                                                                                                                                                                                                                                                                                                                                                                                                                                                                                                                                                                                                                                                                                                                                                                                                                                                                                                                                                                                                                                                                                                                                                                                                                                                                                                                                                                                                                                                                                                                                                                                                                                                                                                                                                                                                                                                                                                                                                                                                                                                                                            |
| 1836803 | Ambrofix*                | Z.L            | Z.       | LL.  | (K)  | (K)  | (F)      | (K)              | (K)      | L.                                                                                                                                                                                                                                                                                                                                                                                                                                                                                                                                                                                                                                                                                                                                                                                                                                                                                                                                                                                                                                                                                                                                                                                                                                                                                                                                                                                                                                                                                                                                                                                                                                                                                                                                                                                                                                                                                                                                                                                                                                                                                                                            |
| 1486273 | Ambrofix Flakes          | Z.L            | J.       | LK.  | (JK) | (F)  | (F)      | (Jk)             | (K)      | J.                                                                                                                                                                                                                                                                                                                                                                                                                                                                                                                                                                                                                                                                                                                                                                                                                                                                                                                                                                                                                                                                                                                                                                                                                                                                                                                                                                                                                                                                                                                                                                                                                                                                                                                                                                                                                                                                                                                                                                                                                                                                                                                            |
| 2560001 | Amyl Benzoate            | (F)            | Zk.      | L.   | L.   | (F)  | <b>F</b> | LIE .            | (F)      | J.                                                                                                                                                                                                                                                                                                                                                                                                                                                                                                                                                                                                                                                                                                                                                                                                                                                                                                                                                                                                                                                                                                                                                                                                                                                                                                                                                                                                                                                                                                                                                                                                                                                                                                                                                                                                                                                                                                                                                                                                                                                                                                                            |
| 8810001 | Amyl Salicylate          | (F)            | J.       | (F)  | LK.  | (F)  | E S      | L.               | (F)      | J.                                                                                                                                                                                                                                                                                                                                                                                                                                                                                                                                                                                                                                                                                                                                                                                                                                                                                                                                                                                                                                                                                                                                                                                                                                                                                                                                                                                                                                                                                                                                                                                                                                                                                                                                                                                                                                                                                                                                                                                                                                                                                                                            |
| 1884001 | Amyl Vinyl Carbinol      | (F)            | J.       | (K)  | (K)  | (F)  | (F)      | LK.              | J.       | J.                                                                                                                                                                                                                                                                                                                                                                                                                                                                                                                                                                                                                                                                                                                                                                                                                                                                                                                                                                                                                                                                                                                                                                                                                                                                                                                                                                                                                                                                                                                                                                                                                                                                                                                                                                                                                                                                                                                                                                                                                                                                                                                            |
| 5846393 | Anther                   | (F)            | J.       | (F)  | J.   | (F)  | (F)      | LE .             | (F)      | J.                                                                                                                                                                                                                                                                                                                                                                                                                                                                                                                                                                                                                                                                                                                                                                                                                                                                                                                                                                                                                                                                                                                                                                                                                                                                                                                                                                                                                                                                                                                                                                                                                                                                                                                                                                                                                                                                                                                                                                                                                                                                                                                            |
| 2323103 | Argeol DIP Substitute    | (F)            | J.       | (K)  | J.E. | (JE) | (F)      | LE .             | (JE)     | L.                                                                                                                                                                                                                                                                                                                                                                                                                                                                                                                                                                                                                                                                                                                                                                                                                                                                                                                                                                                                                                                                                                                                                                                                                                                                                                                                                                                                                                                                                                                                                                                                                                                                                                                                                                                                                                                                                                                                                                                                                                                                                                                            |
| 2365901 | Aurantiol Pure           | (JK)           | J.K.     | (JK) | J.K. | (K)  | L.       | Z.E.             | (JK)     | L.                                                                                                                                                                                                                                                                                                                                                                                                                                                                                                                                                                                                                                                                                                                                                                                                                                                                                                                                                                                                                                                                                                                                                                                                                                                                                                                                                                                                                                                                                                                                                                                                                                                                                                                                                                                                                                                                                                                                                                                                                                                                                                                            |
| 7043003 | Azarbre                  | (JE)           | (F)      | (JK) | L.   | (K)  | (K)      | J.               | (JK)     | <u>k</u>                                                                                                                                                                                                                                                                                                                                                                                                                                                                                                                                                                                                                                                                                                                                                                                                                                                                                                                                                                                                                                                                                                                                                                                                                                                                                                                                                                                                                                                                                                                                                                                                                                                                                                                                                                                                                                                                                                                                                                                                                                                                                                                      |