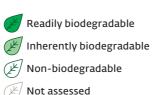

### **BIODEGRADABILITY**

#### This is the breakdown of organic matter by micro-organisms, such as bacteria and fungi. Key removal process of organic chemicals in the environment.

- Biodegradation is determined according to OECD test method guidelines. A readily biodegradable material has achieved >60% in a ready biodegradation test within 28 days and passing the 10 day window criterion following OECD 301, 310 and equivalent ISO guidelines. An inherently biodegradable material has achieved >60% in a ready biodegradation test within 28 days but failed the 10 day window or has achieved >60% in a ready test that has been extended beyond 28 days or has achieved >70% in an inherent biodegradability test e.g. OECD 302C test.
- Dilutions: assessed based on data for the individual ingredient and solvent, applying the worst case.