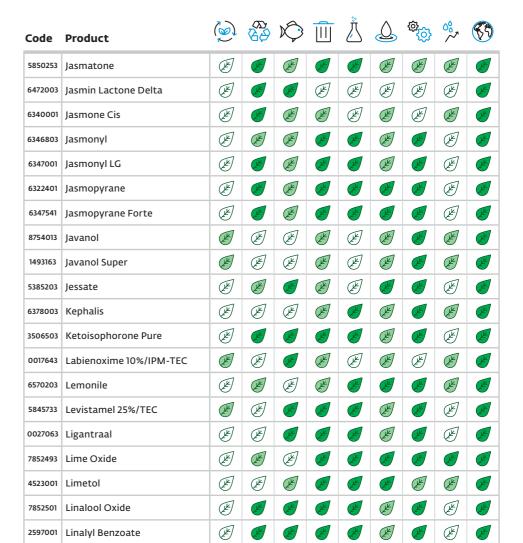

**-7-**

-6-

| Code    | Product                  |                | <u>₹</u> |      |      | ڴ    |          | Ф <sub>(ф)</sub> | 0°<br>~~ | <b>(5)</b>                                                                                                                                                                                                                                                                                                                                                                                                                                                                                                                                                                                                                                                                                                                                                                                                                                                                                                                                                                                                                                                                                                                                                                                                                                                                                                                                                                                                                                                                                                                                                                                                                                                                                                                                                                                                                                                                                                                                                                                                                                                                                                                    |
|---------|--------------------------|----------------|----------|------|------|------|----------|------------------|----------|-------------------------------------------------------------------------------------------------------------------------------------------------------------------------------------------------------------------------------------------------------------------------------------------------------------------------------------------------------------------------------------------------------------------------------------------------------------------------------------------------------------------------------------------------------------------------------------------------------------------------------------------------------------------------------------------------------------------------------------------------------------------------------------------------------------------------------------------------------------------------------------------------------------------------------------------------------------------------------------------------------------------------------------------------------------------------------------------------------------------------------------------------------------------------------------------------------------------------------------------------------------------------------------------------------------------------------------------------------------------------------------------------------------------------------------------------------------------------------------------------------------------------------------------------------------------------------------------------------------------------------------------------------------------------------------------------------------------------------------------------------------------------------------------------------------------------------------------------------------------------------------------------------------------------------------------------------------------------------------------------------------------------------------------------------------------------------------------------------------------------------|
| 0073003 | Acetal CD                | (F)            | J.       | L.   | L.   | (F)  | (F)      | (JE)             | (F)      | J.                                                                                                                                                                                                                                                                                                                                                                                                                                                                                                                                                                                                                                                                                                                                                                                                                                                                                                                                                                                                                                                                                                                                                                                                                                                                                                                                                                                                                                                                                                                                                                                                                                                                                                                                                                                                                                                                                                                                                                                                                                                                                                                            |
| 0087001 | Acetal E                 | (JE)           | (JE)     | (JE) | L.   | (k)  | E C      | L.               | (JE)     | LE CONTRACTOR OF THE PROPERTY |
| 0098001 | Acetal R                 | (JE)           | (JE)     | (JK) | LK.  | (k)  | E C      | (JK)             | (JE)     | J.                                                                                                                                                                                                                                                                                                                                                                                                                                                                                                                                                                                                                                                                                                                                                                                                                                                                                                                                                                                                                                                                                                                                                                                                                                                                                                                                                                                                                                                                                                                                                                                                                                                                                                                                                                                                                                                                                                                                                                                                                                                                                                                            |
| 0420003 | Acetate C 9 Nonylic      | (JE)           | Lk.      | (JK) | LK.  | (k)  | E C      | L.               | (JE)     | J.                                                                                                                                                                                                                                                                                                                                                                                                                                                                                                                                                                                                                                                                                                                                                                                                                                                                                                                                                                                                                                                                                                                                                                                                                                                                                                                                                                                                                                                                                                                                                                                                                                                                                                                                                                                                                                                                                                                                                                                                                                                                                                                            |
| 1028001 | Adoxal                   | (JE)           | Zk.      | (JE) | (JK) | (F)  | (F)      | (JK)             | (JE)     | J.                                                                                                                                                                                                                                                                                                                                                                                                                                                                                                                                                                                                                                                                                                                                                                                                                                                                                                                                                                                                                                                                                                                                                                                                                                                                                                                                                                                                                                                                                                                                                                                                                                                                                                                                                                                                                                                                                                                                                                                                                                                                                                                            |
| 1141003 | Alcohol C 11 Undecylenic | Z <sup>L</sup> | Zk.      | L.   | (JK) | (F)  | F        | L.               | (JE)     | J.                                                                                                                                                                                                                                                                                                                                                                                                                                                                                                                                                                                                                                                                                                                                                                                                                                                                                                                                                                                                                                                                                                                                                                                                                                                                                                                                                                                                                                                                                                                                                                                                                                                                                                                                                                                                                                                                                                                                                                                                                                                                                                                            |
| 1560803 | Aldehyde Iso C 11        | Z.             | Zk.      | (JE) | (JK) | (F)  | (F)      | LIE .            | (JE)     | J.                                                                                                                                                                                                                                                                                                                                                                                                                                                                                                                                                                                                                                                                                                                                                                                                                                                                                                                                                                                                                                                                                                                                                                                                                                                                                                                                                                                                                                                                                                                                                                                                                                                                                                                                                                                                                                                                                                                                                                                                                                                                                                                            |
| 1793703 | Amberketal 1%/TEC        | (F)            | (F)      | L.   | L.   | (F)  | (F)      | (JE)             | (F)      | J.                                                                                                                                                                                                                                                                                                                                                                                                                                                                                                                                                                                                                                                                                                                                                                                                                                                                                                                                                                                                                                                                                                                                                                                                                                                                                                                                                                                                                                                                                                                                                                                                                                                                                                                                                                                                                                                                                                                                                                                                                                                                                                                            |
| 8755303 | Amberketal IPM           | (F)            | (F)      | L.   | (X)  | (F)  | (F)      | (F)              | (F)      | J.                                                                                                                                                                                                                                                                                                                                                                                                                                                                                                                                                                                                                                                                                                                                                                                                                                                                                                                                                                                                                                                                                                                                                                                                                                                                                                                                                                                                                                                                                                                                                                                                                                                                                                                                                                                                                                                                                                                                                                                                                                                                                                                            |
| 1472033 | Ambermax 10%/TEC         | (F)            | (F)      | (F)  | LK.  | (F)  | (F)      | (K)              | (F)      | J.                                                                                                                                                                                                                                                                                                                                                                                                                                                                                                                                                                                                                                                                                                                                                                                                                                                                                                                                                                                                                                                                                                                                                                                                                                                                                                                                                                                                                                                                                                                                                                                                                                                                                                                                                                                                                                                                                                                                                                                                                                                                                                                            |
| 1472023 | Ambermax 50%/Dowanol TPM | (F)            | (F)      | (F)  | (K)  | (F)  | (F)      | (K)              | (F)      | J.                                                                                                                                                                                                                                                                                                                                                                                                                                                                                                                                                                                                                                                                                                                                                                                                                                                                                                                                                                                                                                                                                                                                                                                                                                                                                                                                                                                                                                                                                                                                                                                                                                                                                                                                                                                                                                                                                                                                                                                                                                                                                                                            |
| 1832003 | Ambrettolide             | Z.L            | Z.k      | LL.  | (K)  | (K)  | (F)      | (K)              | (F)      | J.                                                                                                                                                                                                                                                                                                                                                                                                                                                                                                                                                                                                                                                                                                                                                                                                                                                                                                                                                                                                                                                                                                                                                                                                                                                                                                                                                                                                                                                                                                                                                                                                                                                                                                                                                                                                                                                                                                                                                                                                                                                                                                                            |
| 1836803 | Ambrofix*                | Z.L            | Z.       | LL.  | (K)  | (K)  | (F)      | (K)              | (K)      | L.                                                                                                                                                                                                                                                                                                                                                                                                                                                                                                                                                                                                                                                                                                                                                                                                                                                                                                                                                                                                                                                                                                                                                                                                                                                                                                                                                                                                                                                                                                                                                                                                                                                                                                                                                                                                                                                                                                                                                                                                                                                                                                                            |
| 1486273 | Ambrofix Flakes          | Z.L            | J.       | LK.  | (JK) | (F)  | (F)      | (Jk)             | (K)      | J.                                                                                                                                                                                                                                                                                                                                                                                                                                                                                                                                                                                                                                                                                                                                                                                                                                                                                                                                                                                                                                                                                                                                                                                                                                                                                                                                                                                                                                                                                                                                                                                                                                                                                                                                                                                                                                                                                                                                                                                                                                                                                                                            |
| 2560001 | Amyl Benzoate            | (F)            | Zk.      | L.   | L.   | (F)  | <b>F</b> | LIE .            | (F)      | J.                                                                                                                                                                                                                                                                                                                                                                                                                                                                                                                                                                                                                                                                                                                                                                                                                                                                                                                                                                                                                                                                                                                                                                                                                                                                                                                                                                                                                                                                                                                                                                                                                                                                                                                                                                                                                                                                                                                                                                                                                                                                                                                            |
| 8810001 | Amyl Salicylate          | (F)            | J.       | (F)  | LK.  | (F)  | E S      | L.               | (F)      | J.                                                                                                                                                                                                                                                                                                                                                                                                                                                                                                                                                                                                                                                                                                                                                                                                                                                                                                                                                                                                                                                                                                                                                                                                                                                                                                                                                                                                                                                                                                                                                                                                                                                                                                                                                                                                                                                                                                                                                                                                                                                                                                                            |
| 1884001 | Amyl Vinyl Carbinol      | (F)            | J.       | (K)  | (K)  | (F)  | (F)      | LK.              | J.       | J.                                                                                                                                                                                                                                                                                                                                                                                                                                                                                                                                                                                                                                                                                                                                                                                                                                                                                                                                                                                                                                                                                                                                                                                                                                                                                                                                                                                                                                                                                                                                                                                                                                                                                                                                                                                                                                                                                                                                                                                                                                                                                                                            |
| 5846393 | Anther                   | (F)            | J.       | (F)  | J.   | (F)  | (F)      | LE .             | (F)      | J.                                                                                                                                                                                                                                                                                                                                                                                                                                                                                                                                                                                                                                                                                                                                                                                                                                                                                                                                                                                                                                                                                                                                                                                                                                                                                                                                                                                                                                                                                                                                                                                                                                                                                                                                                                                                                                                                                                                                                                                                                                                                                                                            |
| 2323103 | Argeol DIP Substitute    | (F)            | J.       | (K)  | J.E. | (JE) | (F)      | LE .             | (JE)     | L.                                                                                                                                                                                                                                                                                                                                                                                                                                                                                                                                                                                                                                                                                                                                                                                                                                                                                                                                                                                                                                                                                                                                                                                                                                                                                                                                                                                                                                                                                                                                                                                                                                                                                                                                                                                                                                                                                                                                                                                                                                                                                                                            |
| 2365901 | Aurantiol Pure           | (JK)           | J.K.     | (JK) | J.K. | (K)  | L.       | Z.E.             | (JK)     | L.                                                                                                                                                                                                                                                                                                                                                                                                                                                                                                                                                                                                                                                                                                                                                                                                                                                                                                                                                                                                                                                                                                                                                                                                                                                                                                                                                                                                                                                                                                                                                                                                                                                                                                                                                                                                                                                                                                                                                                                                                                                                                                                            |
| 7043003 | Azarbre                  | (JE)           | (F)      | (JK) | L.   | (K)  | (K)      | J.               | (JK)     | <u>k</u>                                                                                                                                                                                                                                                                                                                                                                                                                                                                                                                                                                                                                                                                                                                                                                                                                                                                                                                                                                                                                                                                                                                                                                                                                                                                                                                                                                                                                                                                                                                                                                                                                                                                                                                                                                                                                                                                                                                                                                                                                                                                                                                      |