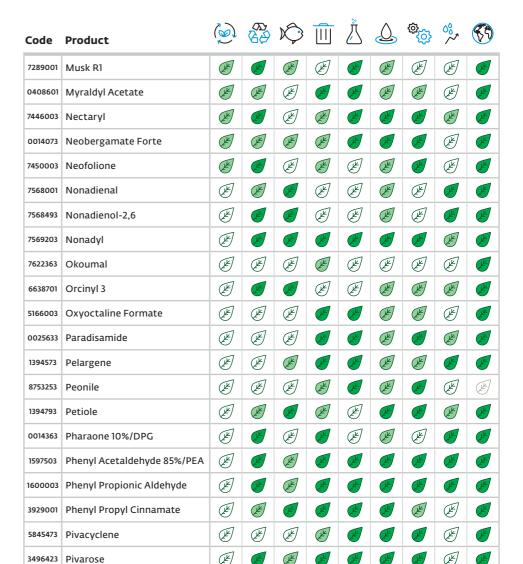

**-7-**

-6-

| Code    | Product                  |                | <u>₹</u> |      |      | ڴ    |          | Ф <sub>(ф)</sub> | 0°<br>~~ | <b>(5)</b>                                                                                                                                                                                                                                                                                                                                                                                                                                                                                                                                                                                                                                                                                                                                                                                                                                                                                                                                                                                                                                                                                                                                                                                                                                                                                                                                                                                                                                                                                                                                                                                                                                                                                                                                                                                                                                                                                                                                                                                                                                                                                                                    |
|---------|--------------------------|----------------|----------|------|------|------|----------|------------------|----------|-------------------------------------------------------------------------------------------------------------------------------------------------------------------------------------------------------------------------------------------------------------------------------------------------------------------------------------------------------------------------------------------------------------------------------------------------------------------------------------------------------------------------------------------------------------------------------------------------------------------------------------------------------------------------------------------------------------------------------------------------------------------------------------------------------------------------------------------------------------------------------------------------------------------------------------------------------------------------------------------------------------------------------------------------------------------------------------------------------------------------------------------------------------------------------------------------------------------------------------------------------------------------------------------------------------------------------------------------------------------------------------------------------------------------------------------------------------------------------------------------------------------------------------------------------------------------------------------------------------------------------------------------------------------------------------------------------------------------------------------------------------------------------------------------------------------------------------------------------------------------------------------------------------------------------------------------------------------------------------------------------------------------------------------------------------------------------------------------------------------------------|
| 0073003 | Acetal CD                | (F)            | J.       | L.   | L.   | (F)  | (F)      | (JE)             | (F)      | J.                                                                                                                                                                                                                                                                                                                                                                                                                                                                                                                                                                                                                                                                                                                                                                                                                                                                                                                                                                                                                                                                                                                                                                                                                                                                                                                                                                                                                                                                                                                                                                                                                                                                                                                                                                                                                                                                                                                                                                                                                                                                                                                            |
| 0087001 | Acetal E                 | (JE)           | (JE)     | (JE) | L.   | (k)  | E C      | L.               | (JE)     | LE CONTRACTOR OF THE PROPERTY |
| 0098001 | Acetal R                 | (JE)           | (JE)     | (JK) | LK.  | (k)  | E C      | (JK)             | (JE)     | J.                                                                                                                                                                                                                                                                                                                                                                                                                                                                                                                                                                                                                                                                                                                                                                                                                                                                                                                                                                                                                                                                                                                                                                                                                                                                                                                                                                                                                                                                                                                                                                                                                                                                                                                                                                                                                                                                                                                                                                                                                                                                                                                            |
| 0420003 | Acetate C 9 Nonylic      | (JE)           | Lk.      | (JK) | LK.  | (k)  | E C      | L.               | (JE)     | J.                                                                                                                                                                                                                                                                                                                                                                                                                                                                                                                                                                                                                                                                                                                                                                                                                                                                                                                                                                                                                                                                                                                                                                                                                                                                                                                                                                                                                                                                                                                                                                                                                                                                                                                                                                                                                                                                                                                                                                                                                                                                                                                            |
| 1028001 | Adoxal                   | (JE)           | Zk.      | (JE) | (JK) | (F)  | (F)      | (JK)             | (JE)     | J.                                                                                                                                                                                                                                                                                                                                                                                                                                                                                                                                                                                                                                                                                                                                                                                                                                                                                                                                                                                                                                                                                                                                                                                                                                                                                                                                                                                                                                                                                                                                                                                                                                                                                                                                                                                                                                                                                                                                                                                                                                                                                                                            |
| 1141003 | Alcohol C 11 Undecylenic | Z <sup>L</sup> | Zk.      | L.   | (JK) | (F)  | F        | L.               | (JE)     | J.                                                                                                                                                                                                                                                                                                                                                                                                                                                                                                                                                                                                                                                                                                                                                                                                                                                                                                                                                                                                                                                                                                                                                                                                                                                                                                                                                                                                                                                                                                                                                                                                                                                                                                                                                                                                                                                                                                                                                                                                                                                                                                                            |
| 1560803 | Aldehyde Iso C 11        | Z.             | Zk.      | (JE) | (JK) | (F)  | (F)      | LIE .            | (JE)     | J.                                                                                                                                                                                                                                                                                                                                                                                                                                                                                                                                                                                                                                                                                                                                                                                                                                                                                                                                                                                                                                                                                                                                                                                                                                                                                                                                                                                                                                                                                                                                                                                                                                                                                                                                                                                                                                                                                                                                                                                                                                                                                                                            |
| 1793703 | Amberketal 1%/TEC        | (F)            | (F)      | L.   | L.   | (F)  | (F)      | (JE)             | (F)      | J.                                                                                                                                                                                                                                                                                                                                                                                                                                                                                                                                                                                                                                                                                                                                                                                                                                                                                                                                                                                                                                                                                                                                                                                                                                                                                                                                                                                                                                                                                                                                                                                                                                                                                                                                                                                                                                                                                                                                                                                                                                                                                                                            |
| 8755303 | Amberketal IPM           | (F)            | (F)      | L.   | (X)  | (F)  | (F)      | (F)              | (F)      | J.                                                                                                                                                                                                                                                                                                                                                                                                                                                                                                                                                                                                                                                                                                                                                                                                                                                                                                                                                                                                                                                                                                                                                                                                                                                                                                                                                                                                                                                                                                                                                                                                                                                                                                                                                                                                                                                                                                                                                                                                                                                                                                                            |
| 1472033 | Ambermax 10%/TEC         | (F)            | (F)      | (F)  | LK.  | (F)  | (F)      | (K)              | (F)      | J.                                                                                                                                                                                                                                                                                                                                                                                                                                                                                                                                                                                                                                                                                                                                                                                                                                                                                                                                                                                                                                                                                                                                                                                                                                                                                                                                                                                                                                                                                                                                                                                                                                                                                                                                                                                                                                                                                                                                                                                                                                                                                                                            |
| 1472023 | Ambermax 50%/Dowanol TPM | (F)            | (F)      | (F)  | (K)  | (F)  | (F)      | (K)              | (F)      | J.                                                                                                                                                                                                                                                                                                                                                                                                                                                                                                                                                                                                                                                                                                                                                                                                                                                                                                                                                                                                                                                                                                                                                                                                                                                                                                                                                                                                                                                                                                                                                                                                                                                                                                                                                                                                                                                                                                                                                                                                                                                                                                                            |
| 1832003 | Ambrettolide             | Z.L            | Z.k      | LL.  | (K)  | (K)  | (F)      | (K)              | (F)      | J.                                                                                                                                                                                                                                                                                                                                                                                                                                                                                                                                                                                                                                                                                                                                                                                                                                                                                                                                                                                                                                                                                                                                                                                                                                                                                                                                                                                                                                                                                                                                                                                                                                                                                                                                                                                                                                                                                                                                                                                                                                                                                                                            |
| 1836803 | Ambrofix*                | Z.L            | Z.       | LL.  | (K)  | (K)  | (F)      | (K)              | (K)      | L.                                                                                                                                                                                                                                                                                                                                                                                                                                                                                                                                                                                                                                                                                                                                                                                                                                                                                                                                                                                                                                                                                                                                                                                                                                                                                                                                                                                                                                                                                                                                                                                                                                                                                                                                                                                                                                                                                                                                                                                                                                                                                                                            |
| 1486273 | Ambrofix Flakes          | Z.L            | J.       | LK.  | (JK) | (F)  | (F)      | (Jk)             | (K)      | J.                                                                                                                                                                                                                                                                                                                                                                                                                                                                                                                                                                                                                                                                                                                                                                                                                                                                                                                                                                                                                                                                                                                                                                                                                                                                                                                                                                                                                                                                                                                                                                                                                                                                                                                                                                                                                                                                                                                                                                                                                                                                                                                            |
| 2560001 | Amyl Benzoate            | (F)            | Zk.      | L.   | L.   | (F)  | <b>F</b> | LIE .            | (F)      | J.                                                                                                                                                                                                                                                                                                                                                                                                                                                                                                                                                                                                                                                                                                                                                                                                                                                                                                                                                                                                                                                                                                                                                                                                                                                                                                                                                                                                                                                                                                                                                                                                                                                                                                                                                                                                                                                                                                                                                                                                                                                                                                                            |
| 8810001 | Amyl Salicylate          | (F)            | J.       | (F)  | LK.  | (F)  | E S      | L.               | (F)      | J.                                                                                                                                                                                                                                                                                                                                                                                                                                                                                                                                                                                                                                                                                                                                                                                                                                                                                                                                                                                                                                                                                                                                                                                                                                                                                                                                                                                                                                                                                                                                                                                                                                                                                                                                                                                                                                                                                                                                                                                                                                                                                                                            |
| 1884001 | Amyl Vinyl Carbinol      | (F)            | J.       | (K)  | (K)  | (F)  | (F)      | LK.              | J.       | J.                                                                                                                                                                                                                                                                                                                                                                                                                                                                                                                                                                                                                                                                                                                                                                                                                                                                                                                                                                                                                                                                                                                                                                                                                                                                                                                                                                                                                                                                                                                                                                                                                                                                                                                                                                                                                                                                                                                                                                                                                                                                                                                            |
| 5846393 | Anther                   | (F)            | J.       | (F)  | J.   | (F)  | (F)      | LE .             | (F)      | J.                                                                                                                                                                                                                                                                                                                                                                                                                                                                                                                                                                                                                                                                                                                                                                                                                                                                                                                                                                                                                                                                                                                                                                                                                                                                                                                                                                                                                                                                                                                                                                                                                                                                                                                                                                                                                                                                                                                                                                                                                                                                                                                            |
| 2323103 | Argeol DIP Substitute    | (F)            | J.       | (K)  | J.E. | (JE) | (F)      | LE .             | (JE)     | L.                                                                                                                                                                                                                                                                                                                                                                                                                                                                                                                                                                                                                                                                                                                                                                                                                                                                                                                                                                                                                                                                                                                                                                                                                                                                                                                                                                                                                                                                                                                                                                                                                                                                                                                                                                                                                                                                                                                                                                                                                                                                                                                            |
| 2365901 | Aurantiol Pure           | (JK)           | J.K.     | (JK) | J.K. | (K)  | L.       | Z.E.             | (JK)     | L.                                                                                                                                                                                                                                                                                                                                                                                                                                                                                                                                                                                                                                                                                                                                                                                                                                                                                                                                                                                                                                                                                                                                                                                                                                                                                                                                                                                                                                                                                                                                                                                                                                                                                                                                                                                                                                                                                                                                                                                                                                                                                                                            |
| 7043003 | Azarbre                  | (JE)           | (F)      | (JK) | L.   | (K)  | (K)      | J.               | (JK)     | <u>k</u>                                                                                                                                                                                                                                                                                                                                                                                                                                                                                                                                                                                                                                                                                                                                                                                                                                                                                                                                                                                                                                                                                                                                                                                                                                                                                                                                                                                                                                                                                                                                                                                                                                                                                                                                                                                                                                                                                                                                                                                                                                                                                                                      |