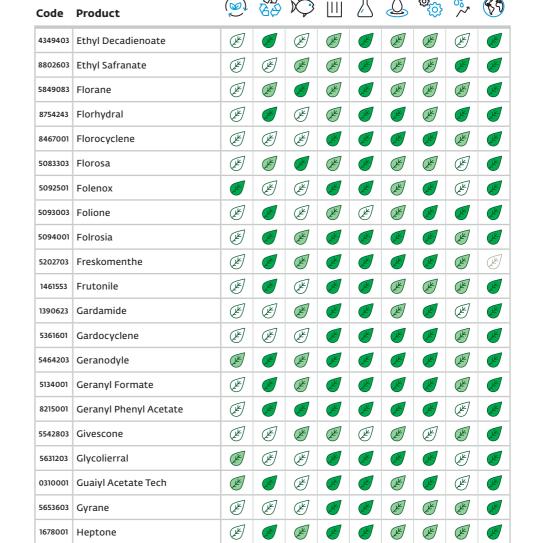

**-7-**

-6-

| Code    | Product                  |                | <u>₹</u> |      |      | ڴ    |          | Ф <sub>(ф)</sub> | 0°<br>~~ | <b>(5)</b>                                                                                                                                                                                                                                                                                                                                                                                                                                                                                                                                                                                                                                                                                                                                                                                                                                                                                                                                                                                                                                                                                                                                                                                                                                                                                                                                                                                                                                                                                                                                                                                                                                                                                                                                                                                                                                                                                                                                                                                                                                                                                                                    |
|---------|--------------------------|----------------|----------|------|------|------|----------|------------------|----------|-------------------------------------------------------------------------------------------------------------------------------------------------------------------------------------------------------------------------------------------------------------------------------------------------------------------------------------------------------------------------------------------------------------------------------------------------------------------------------------------------------------------------------------------------------------------------------------------------------------------------------------------------------------------------------------------------------------------------------------------------------------------------------------------------------------------------------------------------------------------------------------------------------------------------------------------------------------------------------------------------------------------------------------------------------------------------------------------------------------------------------------------------------------------------------------------------------------------------------------------------------------------------------------------------------------------------------------------------------------------------------------------------------------------------------------------------------------------------------------------------------------------------------------------------------------------------------------------------------------------------------------------------------------------------------------------------------------------------------------------------------------------------------------------------------------------------------------------------------------------------------------------------------------------------------------------------------------------------------------------------------------------------------------------------------------------------------------------------------------------------------|
| 0073003 | Acetal CD                | (F)            | J.       | L.   | L.   | (F)  | (F)      | (JE)             | (F)      | J.                                                                                                                                                                                                                                                                                                                                                                                                                                                                                                                                                                                                                                                                                                                                                                                                                                                                                                                                                                                                                                                                                                                                                                                                                                                                                                                                                                                                                                                                                                                                                                                                                                                                                                                                                                                                                                                                                                                                                                                                                                                                                                                            |
| 0087001 | Acetal E                 | (JE)           | (JE)     | (JE) | L.   | (k)  | E C      | L.               | (JE)     | LE CONTRACTOR OF THE PROPERTY |
| 0098001 | Acetal R                 | (JE)           | (JE)     | (JK) | LK.  | (k)  | E C      | (JK)             | (JE)     | J.                                                                                                                                                                                                                                                                                                                                                                                                                                                                                                                                                                                                                                                                                                                                                                                                                                                                                                                                                                                                                                                                                                                                                                                                                                                                                                                                                                                                                                                                                                                                                                                                                                                                                                                                                                                                                                                                                                                                                                                                                                                                                                                            |
| 0420003 | Acetate C 9 Nonylic      | (JE)           | Lk.      | (JK) | LK.  | (k)  | E C      | L.               | (JE)     | J.                                                                                                                                                                                                                                                                                                                                                                                                                                                                                                                                                                                                                                                                                                                                                                                                                                                                                                                                                                                                                                                                                                                                                                                                                                                                                                                                                                                                                                                                                                                                                                                                                                                                                                                                                                                                                                                                                                                                                                                                                                                                                                                            |
| 1028001 | Adoxal                   | (JE)           | Zk.      | (JE) | (JK) | (F)  | (F)      | (JK)             | (JE)     | J.                                                                                                                                                                                                                                                                                                                                                                                                                                                                                                                                                                                                                                                                                                                                                                                                                                                                                                                                                                                                                                                                                                                                                                                                                                                                                                                                                                                                                                                                                                                                                                                                                                                                                                                                                                                                                                                                                                                                                                                                                                                                                                                            |
| 1141003 | Alcohol C 11 Undecylenic | Z <sup>L</sup> | Zk.      | L.   | (JK) | (F)  | F        | L.               | (JE)     | J.                                                                                                                                                                                                                                                                                                                                                                                                                                                                                                                                                                                                                                                                                                                                                                                                                                                                                                                                                                                                                                                                                                                                                                                                                                                                                                                                                                                                                                                                                                                                                                                                                                                                                                                                                                                                                                                                                                                                                                                                                                                                                                                            |
| 1560803 | Aldehyde Iso C 11        | Z.             | Zk.      | (JE) | (JK) | (F)  | (F)      | LIE .            | (JE)     | J.                                                                                                                                                                                                                                                                                                                                                                                                                                                                                                                                                                                                                                                                                                                                                                                                                                                                                                                                                                                                                                                                                                                                                                                                                                                                                                                                                                                                                                                                                                                                                                                                                                                                                                                                                                                                                                                                                                                                                                                                                                                                                                                            |
| 1793703 | Amberketal 1%/TEC        | (F)            | (F)      | L.   | L.   | (F)  | (F)      | (JE)             | (F)      | J.                                                                                                                                                                                                                                                                                                                                                                                                                                                                                                                                                                                                                                                                                                                                                                                                                                                                                                                                                                                                                                                                                                                                                                                                                                                                                                                                                                                                                                                                                                                                                                                                                                                                                                                                                                                                                                                                                                                                                                                                                                                                                                                            |
| 8755303 | Amberketal IPM           | (F)            | (F)      | L.   | (X)  | (F)  | (F)      | (F)              | (F)      | J.                                                                                                                                                                                                                                                                                                                                                                                                                                                                                                                                                                                                                                                                                                                                                                                                                                                                                                                                                                                                                                                                                                                                                                                                                                                                                                                                                                                                                                                                                                                                                                                                                                                                                                                                                                                                                                                                                                                                                                                                                                                                                                                            |
| 1472033 | Ambermax 10%/TEC         | (F)            | (F)      | (F)  | LK.  | (F)  | (F)      | (K)              | (F)      | J.                                                                                                                                                                                                                                                                                                                                                                                                                                                                                                                                                                                                                                                                                                                                                                                                                                                                                                                                                                                                                                                                                                                                                                                                                                                                                                                                                                                                                                                                                                                                                                                                                                                                                                                                                                                                                                                                                                                                                                                                                                                                                                                            |
| 1472023 | Ambermax 50%/Dowanol TPM | (F)            | (F)      | (F)  | (K)  | (F)  | (F)      | (K)              | (F)      | J.                                                                                                                                                                                                                                                                                                                                                                                                                                                                                                                                                                                                                                                                                                                                                                                                                                                                                                                                                                                                                                                                                                                                                                                                                                                                                                                                                                                                                                                                                                                                                                                                                                                                                                                                                                                                                                                                                                                                                                                                                                                                                                                            |
| 1832003 | Ambrettolide             | Z.L            | Z.k      | LL.  | (K)  | (K)  | (F)      | (K)              | (F)      | J.                                                                                                                                                                                                                                                                                                                                                                                                                                                                                                                                                                                                                                                                                                                                                                                                                                                                                                                                                                                                                                                                                                                                                                                                                                                                                                                                                                                                                                                                                                                                                                                                                                                                                                                                                                                                                                                                                                                                                                                                                                                                                                                            |
| 1836803 | Ambrofix*                | Z.L            | Z.       | LL.  | (K)  | (K)  | (F)      | (K)              | (K)      | L.                                                                                                                                                                                                                                                                                                                                                                                                                                                                                                                                                                                                                                                                                                                                                                                                                                                                                                                                                                                                                                                                                                                                                                                                                                                                                                                                                                                                                                                                                                                                                                                                                                                                                                                                                                                                                                                                                                                                                                                                                                                                                                                            |
| 1486273 | Ambrofix Flakes          | Z.L            | J.       | LK.  | (JK) | (F)  | (F)      | (Jk)             | (K)      | J.                                                                                                                                                                                                                                                                                                                                                                                                                                                                                                                                                                                                                                                                                                                                                                                                                                                                                                                                                                                                                                                                                                                                                                                                                                                                                                                                                                                                                                                                                                                                                                                                                                                                                                                                                                                                                                                                                                                                                                                                                                                                                                                            |
| 2560001 | Amyl Benzoate            | (F)            | Zk.      | L.   | L.   | (F)  | <b>F</b> | LIE .            | (F)      | J.                                                                                                                                                                                                                                                                                                                                                                                                                                                                                                                                                                                                                                                                                                                                                                                                                                                                                                                                                                                                                                                                                                                                                                                                                                                                                                                                                                                                                                                                                                                                                                                                                                                                                                                                                                                                                                                                                                                                                                                                                                                                                                                            |
| 8810001 | Amyl Salicylate          | (F)            | J.       | (F)  | LK.  | (F)  | E S      | L.               | (F)      | J.                                                                                                                                                                                                                                                                                                                                                                                                                                                                                                                                                                                                                                                                                                                                                                                                                                                                                                                                                                                                                                                                                                                                                                                                                                                                                                                                                                                                                                                                                                                                                                                                                                                                                                                                                                                                                                                                                                                                                                                                                                                                                                                            |
| 1884001 | Amyl Vinyl Carbinol      | (F)            | J.       | (K)  | (K)  | (F)  | (F)      | LK.              | J.       | J.                                                                                                                                                                                                                                                                                                                                                                                                                                                                                                                                                                                                                                                                                                                                                                                                                                                                                                                                                                                                                                                                                                                                                                                                                                                                                                                                                                                                                                                                                                                                                                                                                                                                                                                                                                                                                                                                                                                                                                                                                                                                                                                            |
| 5846393 | Anther                   | (F)            | J.       | (F)  | J.   | (F)  | (F)      | LE .             | (F)      | J.                                                                                                                                                                                                                                                                                                                                                                                                                                                                                                                                                                                                                                                                                                                                                                                                                                                                                                                                                                                                                                                                                                                                                                                                                                                                                                                                                                                                                                                                                                                                                                                                                                                                                                                                                                                                                                                                                                                                                                                                                                                                                                                            |
| 2323103 | Argeol DIP Substitute    | (F)            | J.       | (K)  | J.E. | (JE) | (F)      | LE .             | (JE)     | L.                                                                                                                                                                                                                                                                                                                                                                                                                                                                                                                                                                                                                                                                                                                                                                                                                                                                                                                                                                                                                                                                                                                                                                                                                                                                                                                                                                                                                                                                                                                                                                                                                                                                                                                                                                                                                                                                                                                                                                                                                                                                                                                            |
| 2365901 | Aurantiol Pure           | (JK)           | J.K.     | (JK) | J.K. | (K)  | L.       | Z.E.             | (JK)     | L.                                                                                                                                                                                                                                                                                                                                                                                                                                                                                                                                                                                                                                                                                                                                                                                                                                                                                                                                                                                                                                                                                                                                                                                                                                                                                                                                                                                                                                                                                                                                                                                                                                                                                                                                                                                                                                                                                                                                                                                                                                                                                                                            |
| 7043003 | Azarbre                  | (JE)           | (F)      | (JK) | L.   | (K)  | (K)      | J.               | (JK)     | <u>k</u>                                                                                                                                                                                                                                                                                                                                                                                                                                                                                                                                                                                                                                                                                                                                                                                                                                                                                                                                                                                                                                                                                                                                                                                                                                                                                                                                                                                                                                                                                                                                                                                                                                                                                                                                                                                                                                                                                                                                                                                                                                                                                                                      |